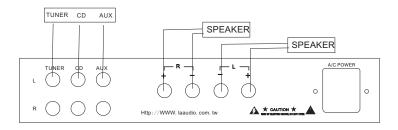

# **Operating Instruction**

Before operating the machine, please check the voltage whether conforms to your demands. Please select your needed voltage for 230V or 115V. Plug the electron tube to the specified outlet according to following drawing number. Connect the loudspeaker and the output terminal of the machine and the signal cord at the same time. Then turn on the machine, if there is any anomalism occurred while the machine is operating, (EX: smoking, peculiar smell and vacuum.... etc) please turn off the power and contact to your dealer or our company immediately.

#### CONNECTION