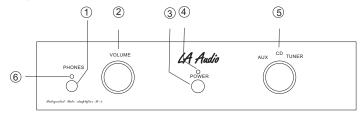

# FRONT PANEL

- 1. EARPHONE JACK
- 2. VOLUME CONTROL
- 3. POWER SWITCH

- 4. INDICATOR
- 5. SIGNAL SELECT SWITCH
- 6. SENSOR