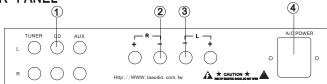

#### REAR PANEL

1. RCA SIGNAL JACK

- 3. RIGHT CHANNEL OUTPUT JACK
- 2. LEFT CHANNEL OUTPUT JACK
- 4. AC POWER