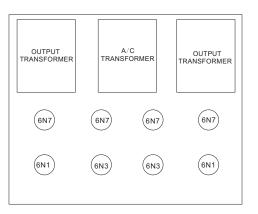

ether conforms to your demands. Please select your needed voltage for 230V or 115V. Plug the electron tube to the specified outlet according to following drawing number. Connect the loudspeaker and the output terminal of the machine and the signal cord at the same time. Then turn on the machine, if there is any anomalism occurred while the machine is operating, (EX: smoking, peculiar smell and vacuum.... etc) please turn off the power and contact to your dealer or our company immediately.

#### CONTROLS

# FRONT PANEL



- 1. EARPHONE JACK
- 2. VOLUME CONTROL
- 3. POWER SWITCH

- 4. INDICATOR
- 5. SIGNAL SELECT SWITCH
- 6. SENSOR

#### REAR PANEL



1. RCA SIGNAL JACK

- 3. RIGHT CHANNEL OUTPUT JACK
- 2. LEFT CHANNEL OUTPUT JACK
- 4. AC POWER

#### CONNECTION



#### VACUUM TUBE POSITION



## **SPECIFICATIONS**

- 1. POWER OUTPUT: 25W×2
- 2. FREQUENCY RESPONSE: 10Hz-30kHz
- SIGNAL TO NOISE RATIO:≥85dB
- 4. OUTPUT IMPEDANCE:  $4\Omega$ - $8\Omega$
- 5. HARMONIC DISTORTION:≤1.5%
- 6. POWER CONSUMPTION: 100W
- 7. TUBE:6N7×4 6N1×2 6N3×2
- 8. DIMENSIONS W×D×H(CM): 31×29×13.5
- 9. POWER: 115V/60Hz 220V/230V/50Hz
- 10. WEIGHT: 9Kg