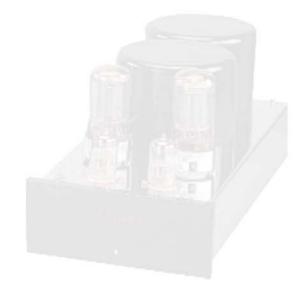

# P-22 MONO TUBE POWER AMPLIFIER

### VACUUM TUBE POSITION A: POWER TRANSFORMER B: OUTPUT TRANSFORMER V1: ECC82(12AU7) V2: ECC82(12AU7) V3: V4: 2\*EL34