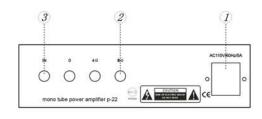

#### REAR PANEL

1、AC POWER INPUT JACK 2、CHANNEL OUTPUT TERMINAL 3、RCA SIGNAL TERMINAL