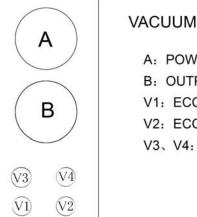

### VACUUM TUBE POSITION A: POWER TRANSFORMER B: OUTPUT TRANSFORMER V1: ECC82(12AU7) V2: ECC82(12AU7) V3: V4: 2\*EL34