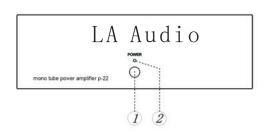

vacuum tube, and all of compounds were designed based on the requirement of the highvoltageas well. The modification is not allowed for any reason, we will not accept any modified machine for the warranty.

# **Operating Instruction**

Before operating the machine, please check the voltage whether conforms to your demands. Please select your needed voltage for 230V or 115V. Plug the electron tube to the specified outlet according to following drawing number.Connect the loudspeaker and the output terminal of the machine and the signal cord at the same time. Then turn on the machine, if there is any anomalism occurred while the machine is operating, (EX: smoking, peculiar smell and vacuum.... etc) please turn off the power and contact to your dealer or our company immediately.

## CONTROLS



#### FRONT PANEL

- 1、POWER SWITCH
- 2、INDICATOR



#### REAR PANEL

1、AC POWER INPUT JACK 2、CHANNEL OUTPUT TERMINAL 3、RCA SIGNAL TERMINAL

#### CONNECTION



### VACUUM TUBE POSITION A: POWER TRANSFORMER B: OUTPUT TRANSFORMER V1: ECC82(12AU7) V2: ECC82(12AU7) V3: V4: 2\*EL34

#### SPECIFICATIONS

POWER OUTPUT: 40W
FREQUENCY RESPONSE: 10Hz-50Hz
HARMONIC DISTORTION: 1% (1KHz)
INPUT SENSITIVITY: 1000mv
INPUT IMPEDANCE: 50KΩ
OUTPUT IMPEDANCE: 4Ω、8Ω
SIGNAL TO NOISE RATIO: 85dB
INPUT SIGNAL: 1set
DIMENSIONS W×D×H(CM): 16×36×19
WEIGHT: 7Kgs
POWER CONSUMPTION: 98W