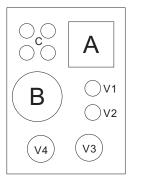

### VACUUM TUBE POSITION

**REAR PANEL** 

3. RCA SIGNAL TERMINAL

A: POWER TRANSFORMER B: OUTPUT TRANSFORMER C: CONDENSER V1:6SL7 V2: 6SN7 V3: 300B V4:845