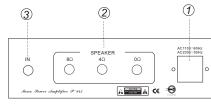

#### FRONT PANEL

1. POWER SWITCH 2. INDICATOR

AC POWER INPUT JACK
CHANNEL OUTPUT TERMINAL