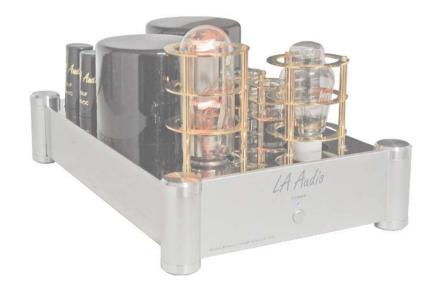

### VACUUM TUBE POSITION

**REAR PANEL** 

3. RCA SIGNAL TERMINAL

A: POWER TRANSFORMER B: OUTPUT TRANSFORMER C: CONDENSER V1:6SL7 V2: 6SN7 V3: 300B V4:845