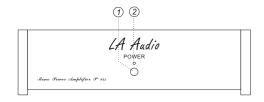

#### FRONT PANEL

1. POWER SWITCH 2. INDICATOR

AC POWER INPUT JACK
CHANNEL OUTPUT TERMINAL