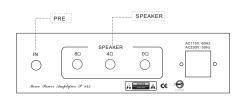

#### FRONT PANEL

1. POWER SWITCH 2. INDICATOR

AC POWER INPUT JACK
CHANNEL OUTPUT TERMINAL