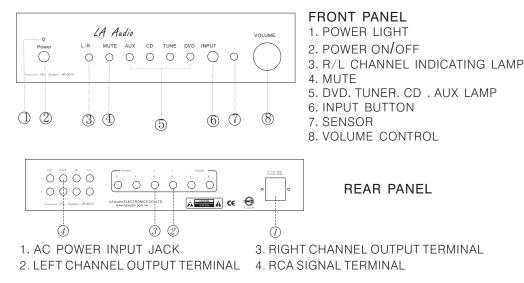

### CONTROLS

#### SPECIFICATIONS

1.POWER:230V/115V 50Hz/60Hz 2. POWER OUTPUT:40W×2 3. FREQUENCY RESPONSE:15Hz-30KHz 4. SIGNAL TO NOISE RATIO:85dB 5. OUTPUT IMPEDANCE:  $4\Omega$ -8 $\Omega$ 6. HARMONIC DISTORTION:0. 15% (1KHz) 7. POWER CONSUMPTION:280W 8.TUBE:EL34×4 ECC82×2 ECC83×2 9. DIMENSIONS W×D×H (CM):40×35×25 10. WEIGHT:16Kgs