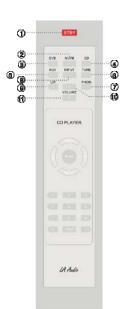

#### REMOTE CONTROL INSTRUCTION

STANDBY
MUTE
DVD BUTTON
AUX BUTTON
INPUT: SIGNAL CHOOSE THE KEY
L/R:L or R TRACK CUT OVER
VOLUME DOWN BUTTON
CD BUTTON
TUNE BUTTON
PHON BUTTON