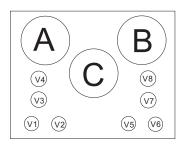

#### VACUUM TUBE POSITION

A and C:Output transformer B:Power transformer V1.V5:ECC82 V2.V6:ECC83 V3.V4.V7.V8:EL34