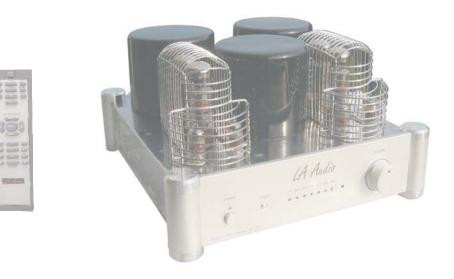

### A-50R INTEGRATED AMPLIFIER

#### VACUUM TUBE POSITION

A and C:Output transformer B:Power transformer V1.V5:ECC82 V2.V6:ECC83 V3.V4.V7.V8:EL34